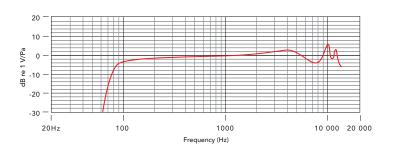

4.2v<br>Lithium-Ion Rechargeable Battery or 5v<br>USB |
|---------------|------------------------------------------------------------------------------------------|
| Antenna:      | Diversity antenna located at the bottom of TX-M2                                         |
| Dimensions:   | 40mmW x 256mmH x 40mmD                                                                   |
| Weight:       | 222gm                                                                                    |
| Weight:       | 702gm                                                                                    |

#### WHAT'S IN THE BOX





RX-DESK Receiver

TX-M2 Wireless Microphone



Micro-USB Cable



DC Power Pack



Mic Clip



LB-1 lithium ion battery



ZP2

## POLAR PATTERN



# FREQUENCY RESPONSE