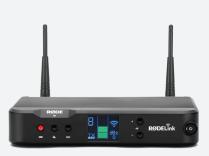

# **RØDELink PERFORMER KIT**

- $\bullet \;\;$  Includes TX-M2 microphone, RX-DESK receiver, RØDE LB-1 lithium-ion rechargeable battery
- Series II 2.4GHz digital transmission
- 128-Bit encrypted signal
- High-quality condenser microphone
- Up to 100m range\*
- Power via LB-1 rechargeable battery (included)/AA battery
- Low handling noise
- Mute switch
- Designed and made in Australia

# RECEIVER (RX-DESK)

| Power source:      | 15v 1A DC Power Pack            |
|--------------------|---------------------------------|
| Antenna:           | External diversity antenna      |
| Output Connection: | Balanced XLR/Unbalanced ¼" jack |
| Dimensions:        | 208mmW x 37mmH x 166mmD         |
| Weight:            | 702gm                           |
|                    |                                 |

#### WHAT'S IN THE BOX

RX-DESK Receiver

TX-M2 Wireless Microphone

Micro-USB Cable

DC Power Pack

Mic Clip

LB-1 lithium ion battery

ZP2