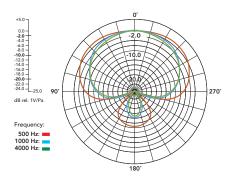

Batteries or RØDE LB-1 4.2v<br>Lithium-Ion Rechargeable Battery or 5v<br>USB |
|---------------|------------------------------------------------------------------------------------------|
| Antenna:      | Diversity antenna located at the bottom of TX-M2                                         |
| Dimensions:   | 40mmW x 256mmH x 40mmD                                                                   |
| Weight:       | 222gm                                                                                    |
| Weight:       | 702gm                                                                                    |

#### WHAT'S IN THE BOX





RX-DESK Receiver

TX-M2 Wireless Microphone



Micro-USB Cable



DC Power Pack



Mic Clip



LB-1 lithium ion battery



ZP2

## POLAR PATTERN



# FREQUENCY RESPONSE