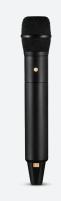

# **RØDELink PERFORMER KIT**

- $\bullet \;\;$  Includes TX-M2 microphone, RX-DESK receiver, RØDE LB-1 lithium-ion rechargeable battery
- Series II 2.4GHz digital transmission
- 128-Bit encrypted signal
- High-quality condenser microphone
- Up to 100m range\*
- Power via LB-1 rechargeable battery (included)/AA battery
- Low handling noise
- Mute switch
- Designed and made in Australia

#### TRANSMITTER (TX-M2)

| Power source: | 2 x AA 1.5v Batteries or RØDE LB-1 4.2v<br>Lithium-Ion Rechargeable Battery or 5v<br>USB |
|---------------|------------------------------------------------------------------------------------------|
| Antenna:      | Diversity antenna located at the bottom of TX-M2                                         |
| Dimensions:   | 40mmW x 256mmH x 40mmD                                                                   |
| Weight:       | 222gm                                                                                    |
| Weight:       | 702gm                                                                                    |

#### WHAT'S IN THE BOX

RX-DESK Receiver

TX-M2 Wireless Microphone

Micro-USB Cable

DC Power Pack

Mic Clip

LB-1 lithium ion battery

ZP2