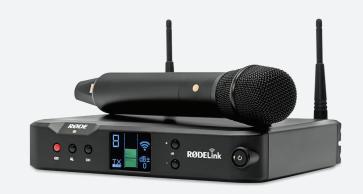

# **RØDELink PERFORMER KIT**

- $\bullet \;\;$  Includes TX-M2 microphone, RX-DESK receiver, RØDE LB-1 lithium-ion rechargeable battery
- Series II 2.4GHz digital transmission
- 128-Bit encrypted signal
- High-quality condenser microphone
- Up to 100m range\*
- Power via LB-1 rechargeable battery (included)/AA battery
- Low handling noise
- Mute switch
- Designed and made in Australia

#### WHAT'S IN THE BOX

RX-DESK Receiver

TX-M2 Wireless Microphone

Micro-USB Cable

DC Power Pack

Mic Clip

LB-1 lithium ion battery

ZP2